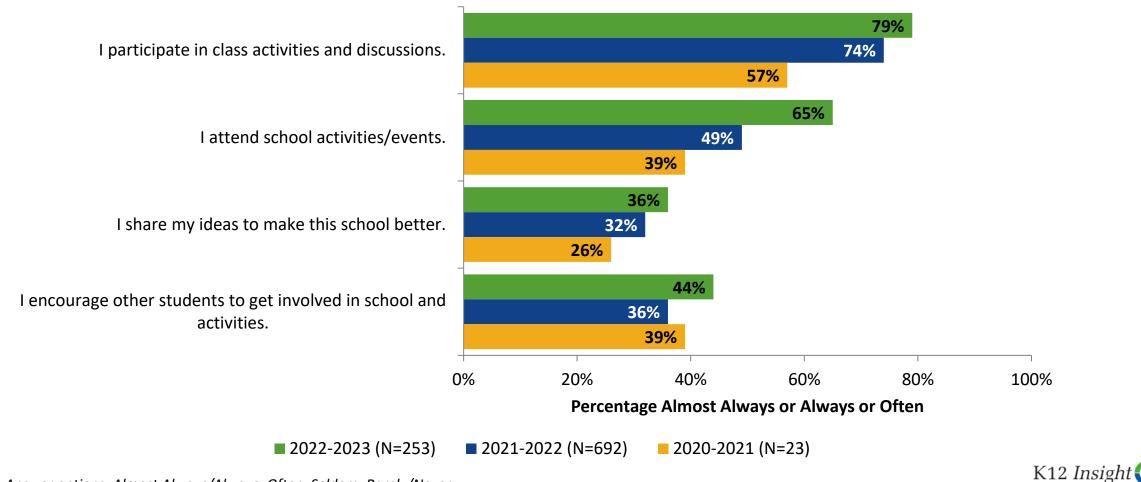

#### Involvement

How frequently do you feel the following statements are true?

#### **Involvement: Comparison Over Time**

How frequently do you feel the following statements are true?

<sup>20</sup> Answer options: Almost Always/Always, Often, Seldom, Rarely/Never