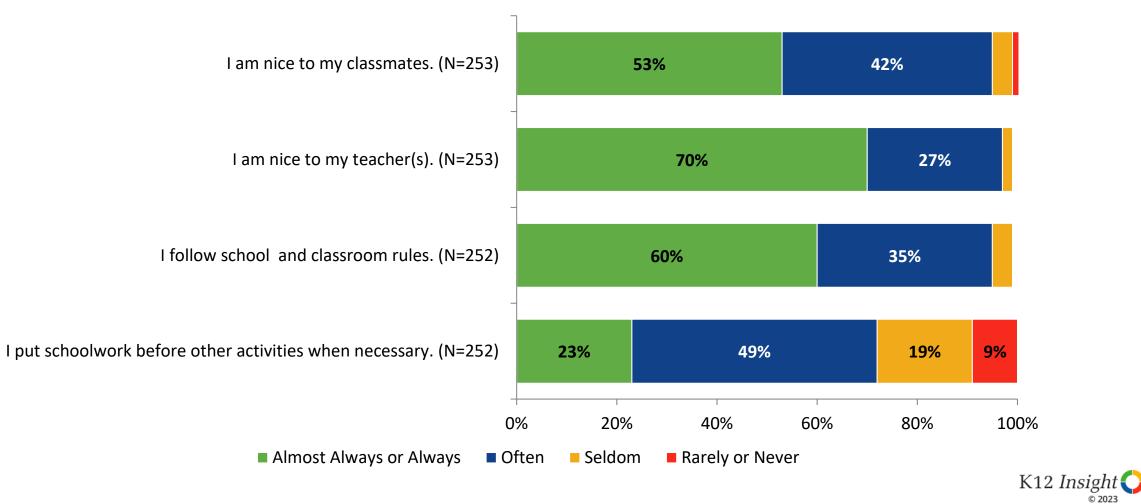

# **Self-Management**

How frequently do you feel the following statements are true?