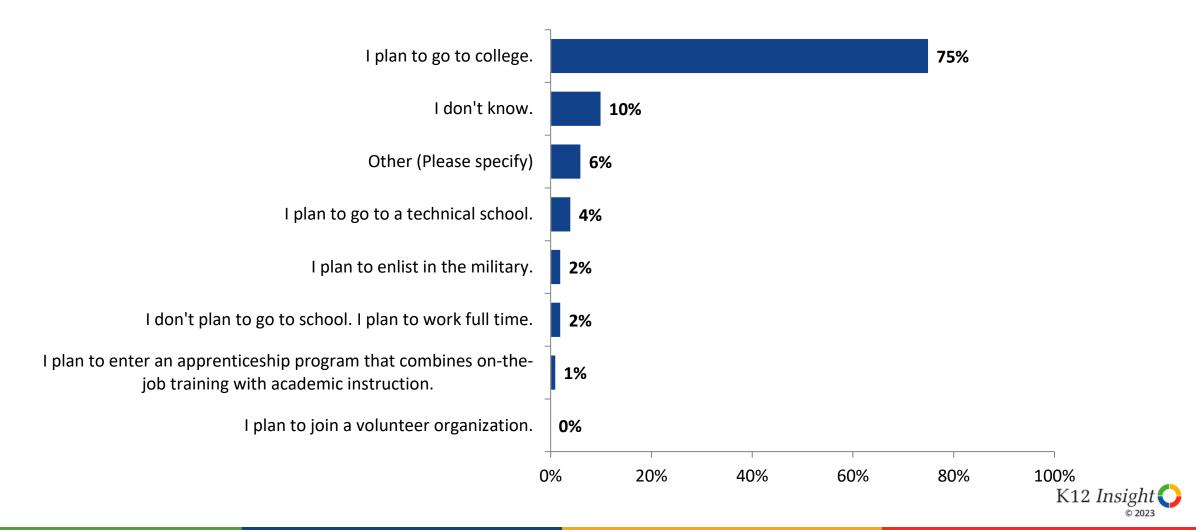

## **Career Fields**

Which of the following career fields do you plan to pursue? (N=251)