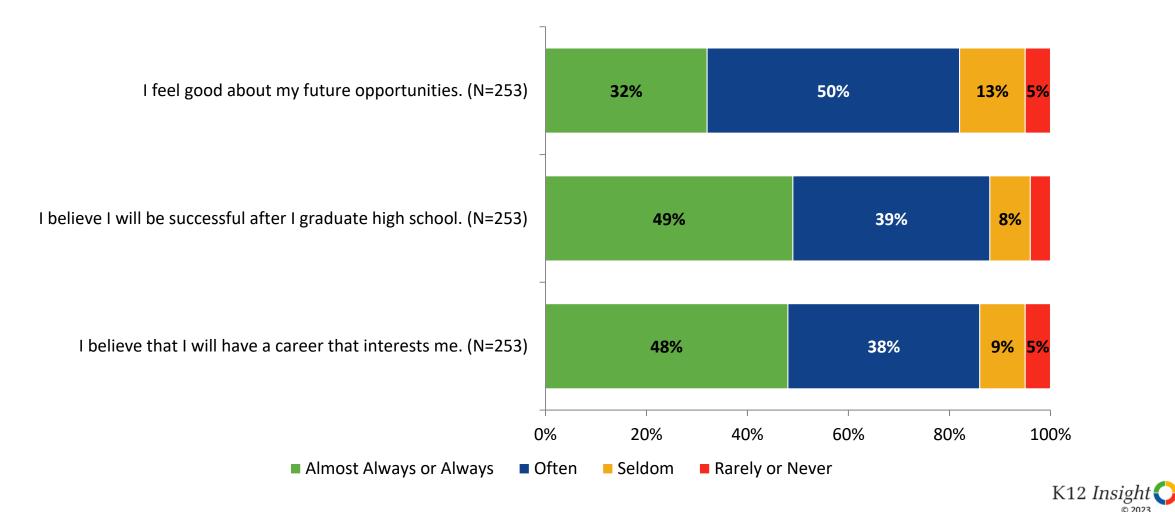

#### **Future Goals**

How frequently do you feel the following statements are true?

## **Future Goals: Comparison Over Time**

How frequently do you feel the following statements are true?

<sup>22</sup> Answer options: Almost Always/Always, Often, Seldom, Rarely/Never