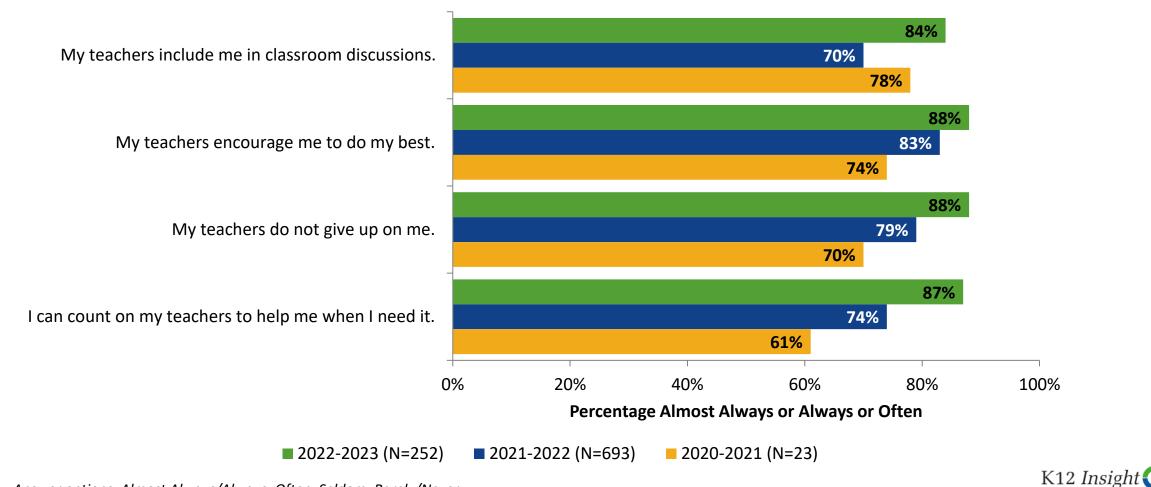

## **Relationships with Adults in School: Comparison Over Time**

How frequently do you feel the following statements are true?