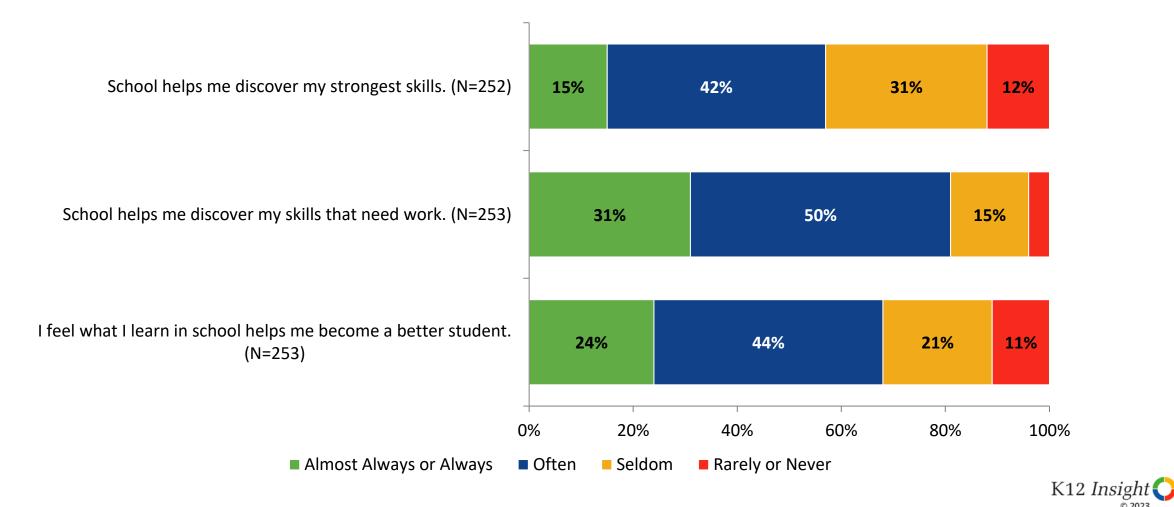

#### **Academic Support**

How frequently do you feel the following statements are true?