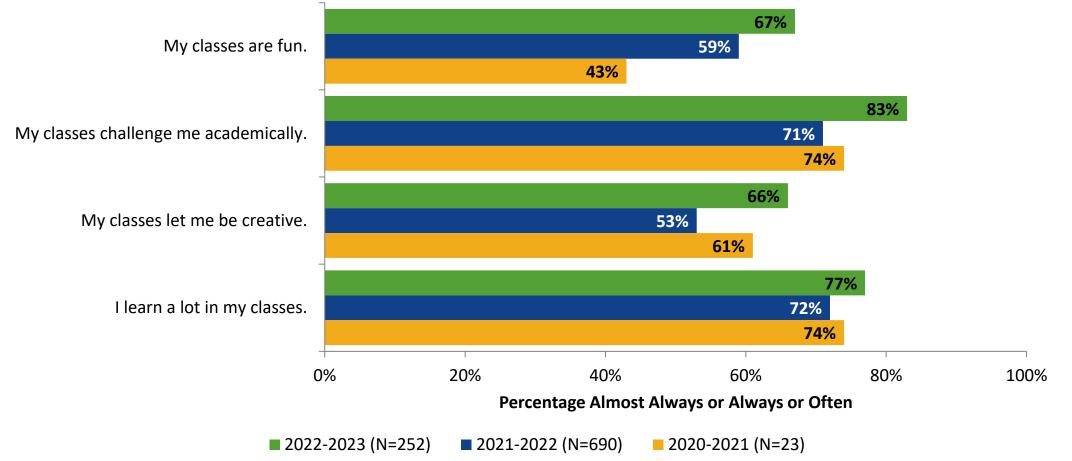

# **Class Experience: Comparison Over Time**

How frequently do you feel the following statements are true?

Answer options: Almost Always/Always, Often, Seldom, Rarely/Never

8

K12 Insight 🔿