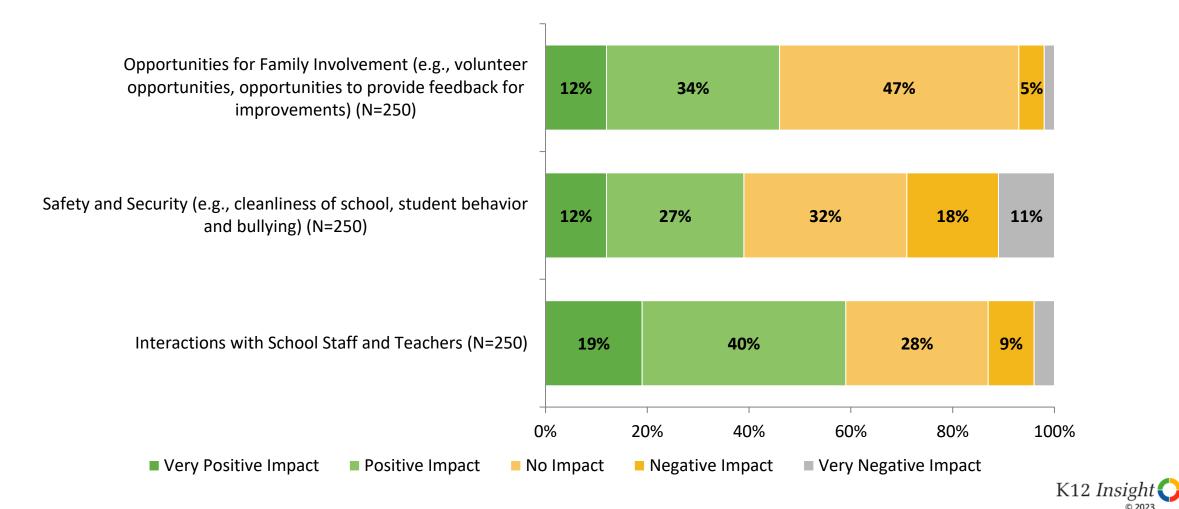

#### Impact on Net Promoter Score (Continued)

How do each of the following impact the score you gave above?