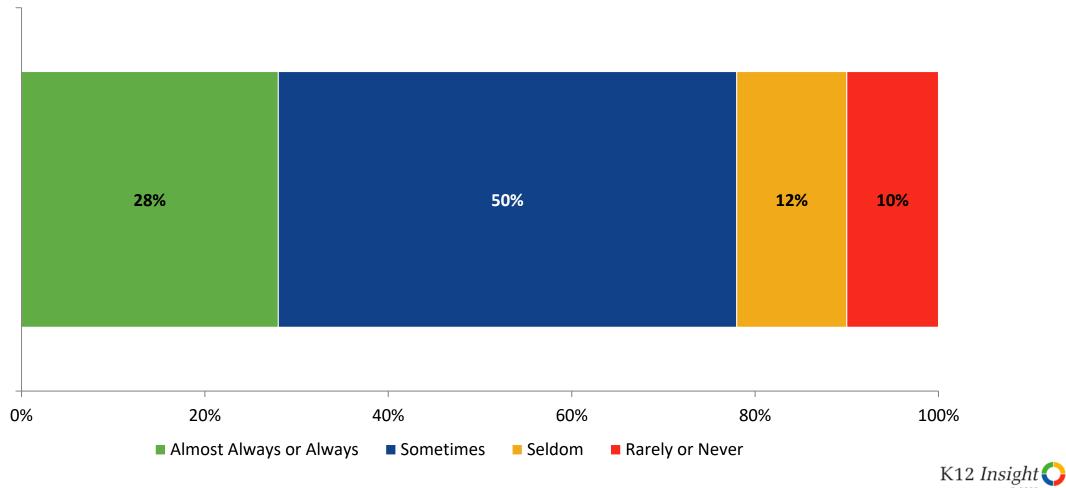

# **Class Experience**

How frequently do you feel the following statements are true?