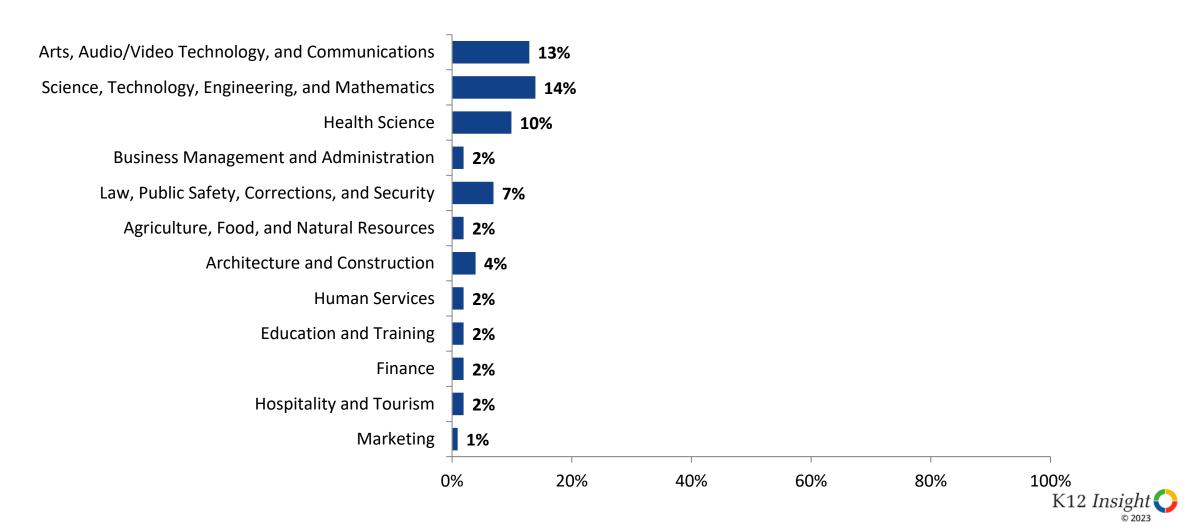

# **Career Fields (Continued)**

Which of the following career fields do you plan to pursue? (N=251)