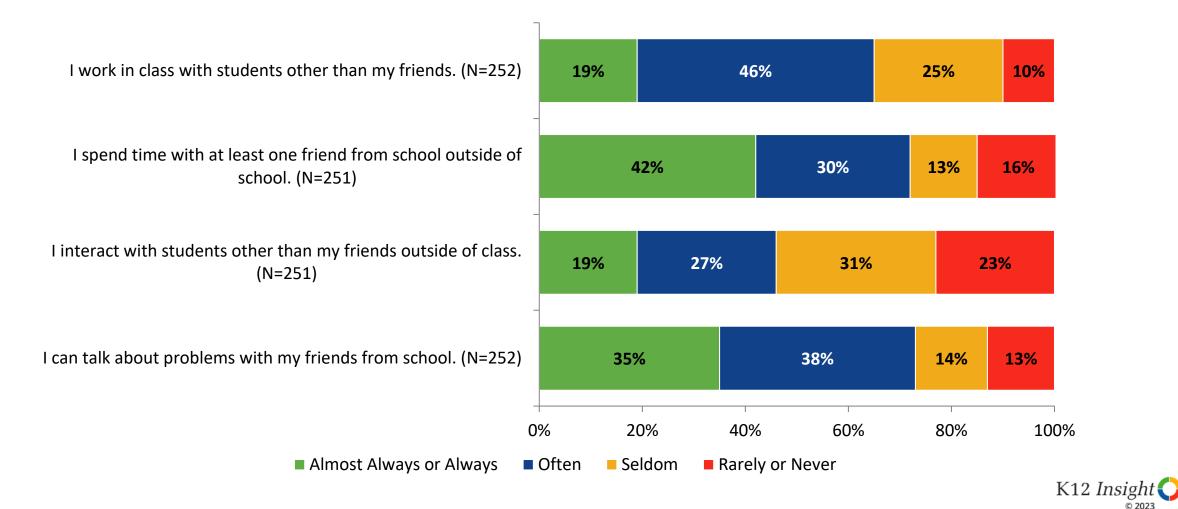

# **Relationships with Peers**

How frequently do you feel the following statement are true?