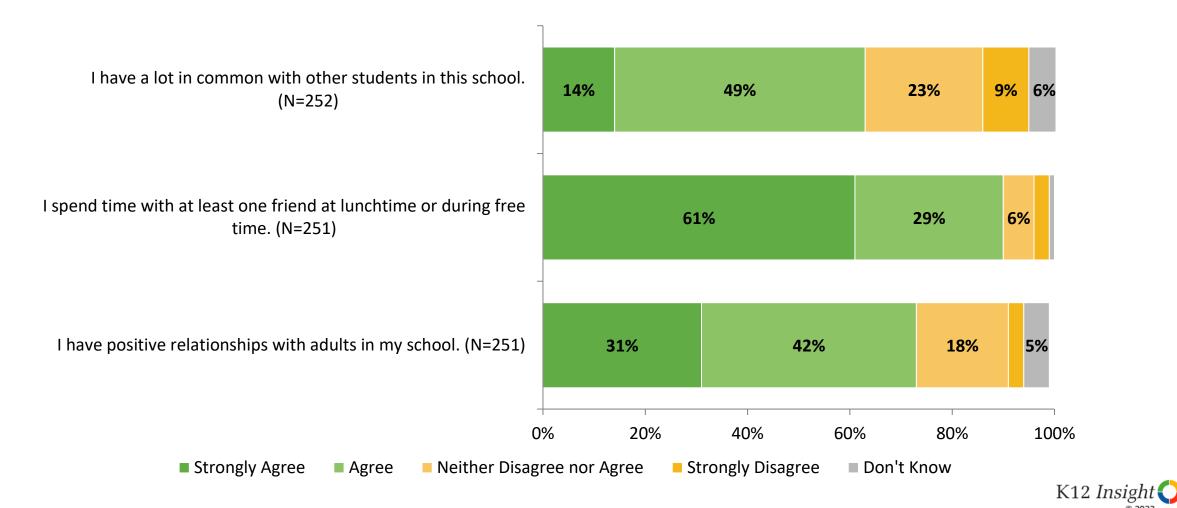

#### **Overall Engagement: Comparison Over Time**

Please rate how strongly you agree or disagree with the following statements.

Answer options: Strongly Agree, Agree, Neither Agree nor Disagree, Disagree, Strongly Agree