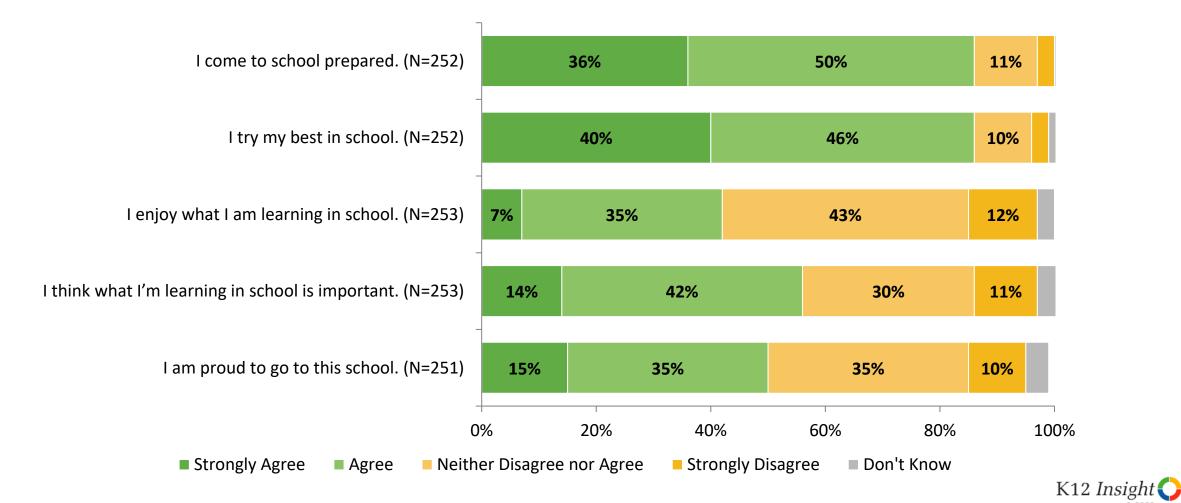

# **Overall Engagement (Continued)**

Please rate how strongly you agree or disagree with the following statements.