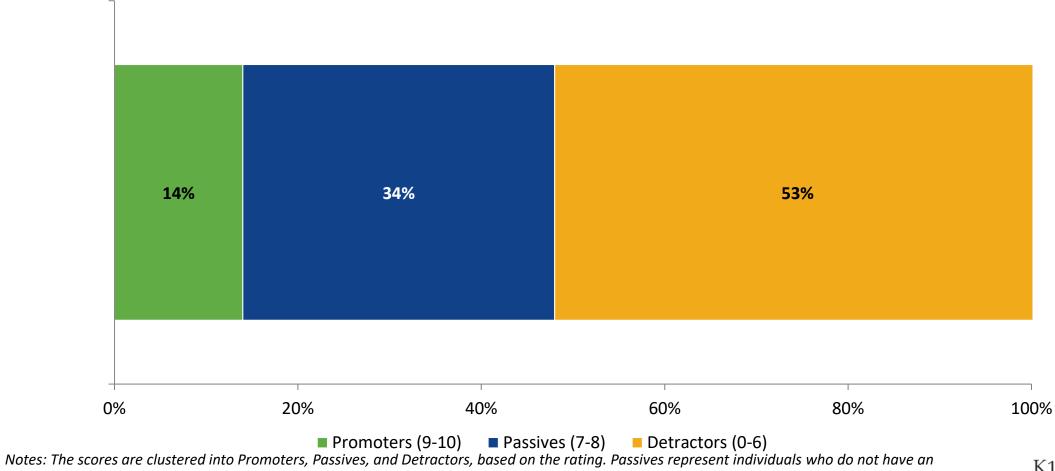

#### **Net Promoter Score**

If you had a family member or friend moving to the area, how likely are you to recommend your school to them? (N=243)

unequivocal opinion about their school or district.

K12 Insight 🔿

36