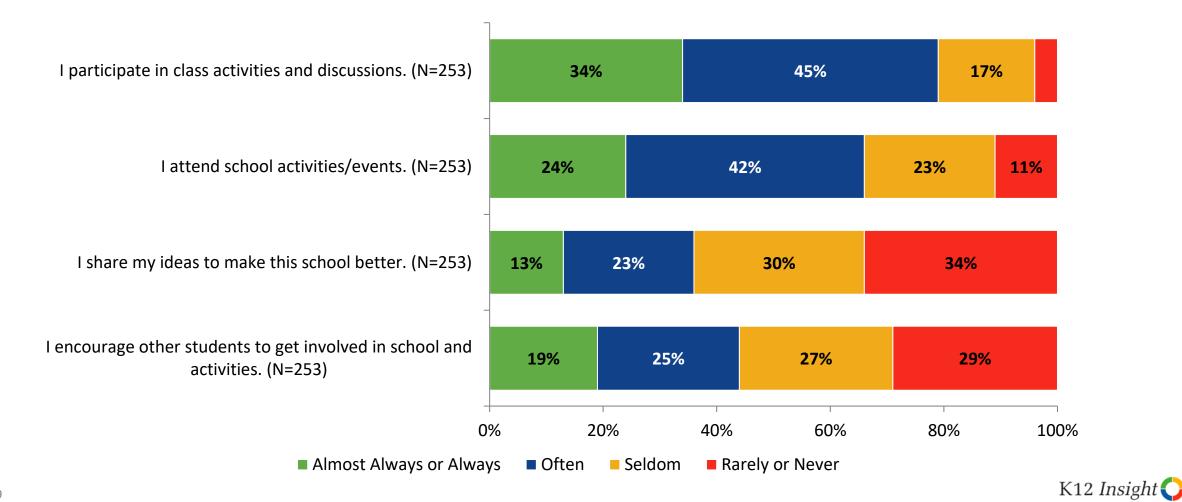

icult. (N=253) | 33%                        | 44%                        | 18% 5%          |
| I finish activities that I start. (N=253)                      | 26%                        | 51%                        | 20%             |
| I ask for help when I don't understand something. (N=252)      | 28%                        | 44%                        | 19% 9%          |
| 0<br>Almost Always or Always ا                                 | 9% 20%<br>■ Often ■ Seldom | 40% 60%<br>Rarely or Never | 80% 100%<br>K12 |

## **Grit: Comparison Over Time**

How frequently do you feel the following statements are true?



<sup>18</sup> Answer options: Almost Always/Always, Often, Seldom, Rarely/Never

K12 Insight 🗘

#### Involvement

How frequently do you feel the following statements are true?



#### **Involvement: Comparison Over Time**

How frequently do you feel the following statements are true?



<sup>20</sup> Answer options: Almost Always/Always, Often, Seldom, Rarely/Never

#### **Future Goals**

How frequently do you feel the following statements are true?



## **Future Goals: Comparison Over Time**

How frequently do you feel the following statements are true?



<sup>22</sup> Answer options: Almost Always/Always, Often, Seldom, Rarely/Never



#### Acceptance

How frequently do you feel the following statements are true?



## **Acceptance: Comparison Over Time**

How frequently do you feel the following statements are true?



Answer options: Almost Always/Always, Often, Seldom, Rarely/Never

24

K12 Insight 🔿

# **Relationships with Peers**

How frequently do you f