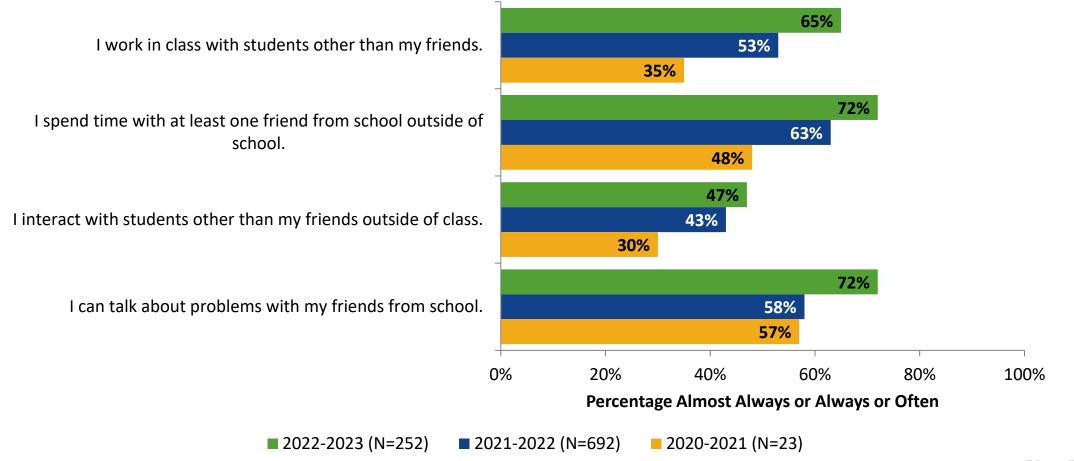

## **Relationships with Peers: Comparison Over Time**

How frequently do you feel the following statement are true?

Answer options: Almost Always/Always, Often, Seldom, Rarely/Never

26