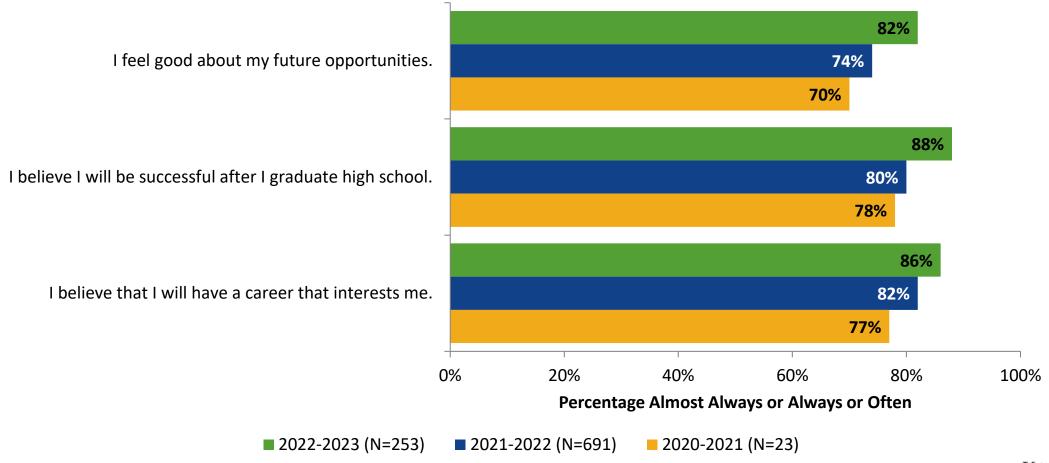

#### **Future Goals**

How frequently do you feel the following statements are true?

## **Future Goals: Comparison Over Time**

How frequently do you feel the following statements are true?

<sup>22</sup> Answer options: Almost Always/Always, Often, Seldom, Rarely/Never