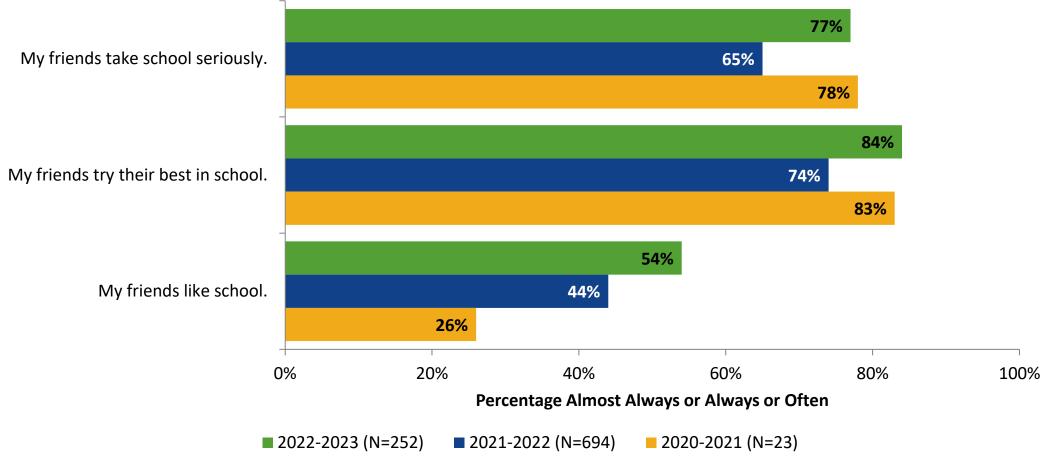

## **Relationships with Adults in School**

How frequently do you feel the following statements are true?