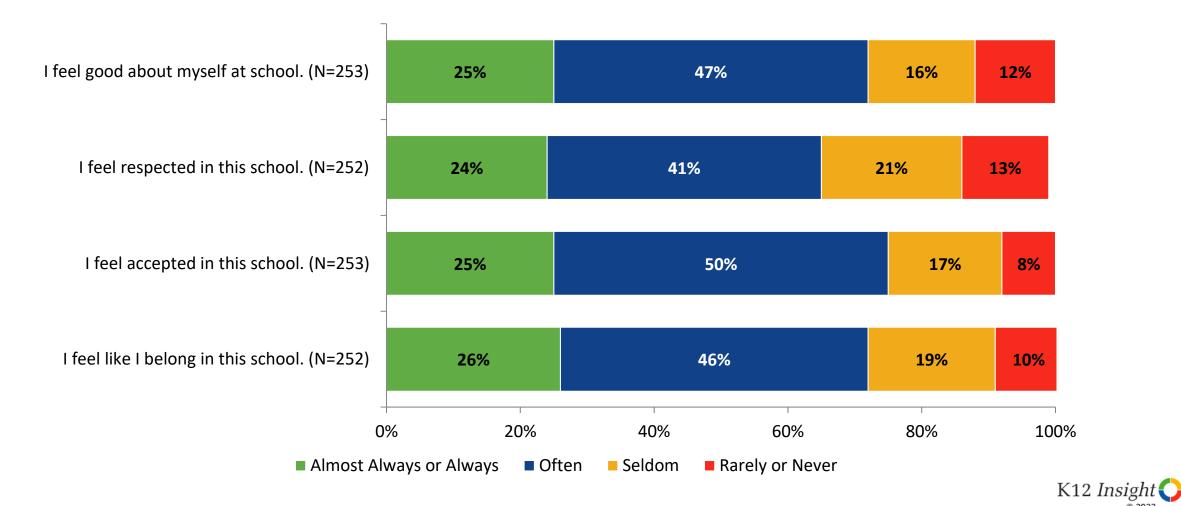

ime**

How frequently do you feel the following statements are true?



<sup>18</sup> Answer options: Almost Always/Always, Often, Seldom, Rarely/Never

K12 Insight 🗘

#### Involvement

How frequently do you feel the following statements are true?



#### **Involvement: Comparison Over Time**

How frequently do you feel the following statements are true?



<sup>20</sup> Answer options: Almost Always/Always, Often, Seldom, Rarely/Never

#### **Future Goals**

How frequently do you feel the following statements are true?



## **Future Goals: Comparison Over Time**

How frequently do you feel the following statements are true?



<sup>22</sup> Answer options: Almost Always/Always, Often, Seldom, Rarely/Never



#### Acceptance

How frequently do you feel the following statements are true?



## **Acceptance: Comparison Over Time**

How frequently do you feel the following statements are true?



Answer options: Almost Always/Always, Often, Seldom, Rarely/Never

24

K12 Insight 🔿

# **Relationships with Peers**

How frequently do you feel the following statement are true?



## **Relationships with Peers: Comparison Over Time**

How frequently do you feel the following statement are true?



Answer options: Almost Always/Always, Often, Seldom, Rarely/Never

26



# **Perceptions of Peers**

How frequently do you feel the following statements are true?



## **Perceptions of Peers: Comparison Over Time**

How frequently do you feel the following statements are true?



Answer options: Almost Always/Always, Often, Seldom, Rarely/Never

28

K12 Insight 🔿

## **Relationships with