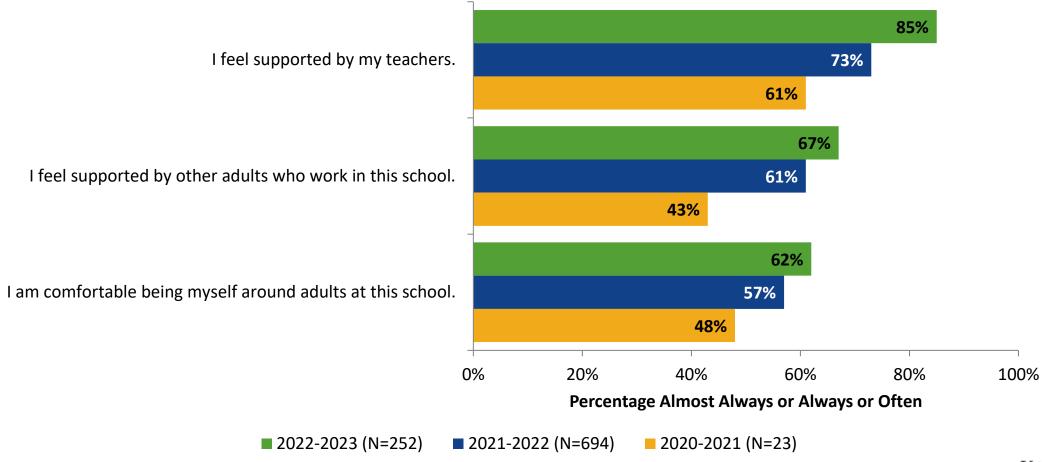

## **Relationships with Adults in School**

How frequently do you feel the following statements are true?

## **Relationships with Adults in School: Comparison Over Time**

How frequently do you feel the following statements are true?