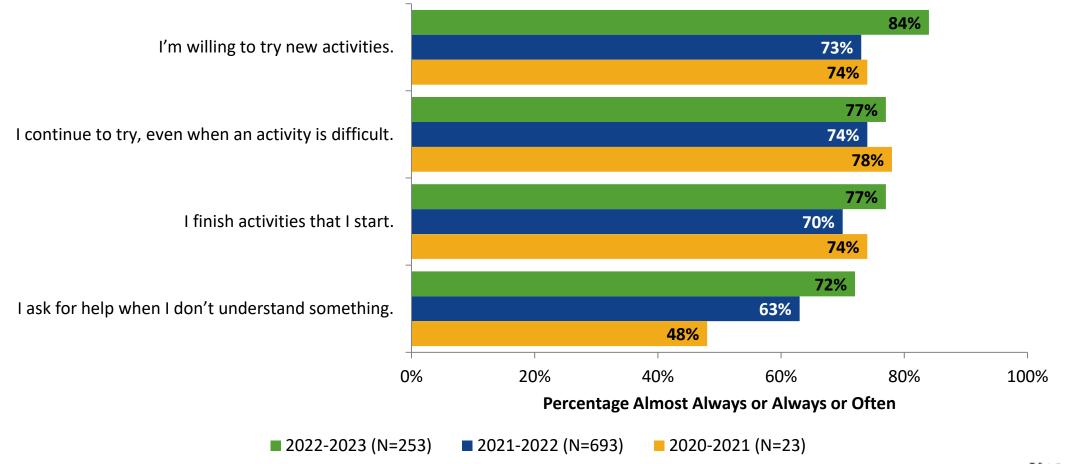

## **Grit: Comparison Over Time**

How frequently do you feel the following statements are true?

<sup>18</sup> Answer options: Almost Always/Always, Often, Seldom, Rarely/Never

K12 Insight 🗘