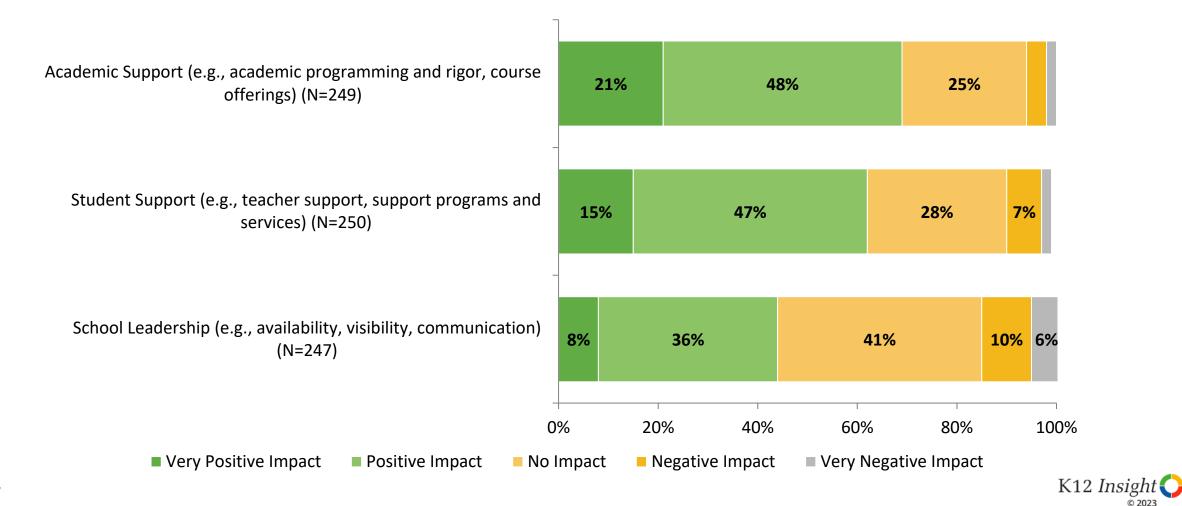

#### **Impact on Net Promoter Score**

How do each of the following impact the score you gave above?

37