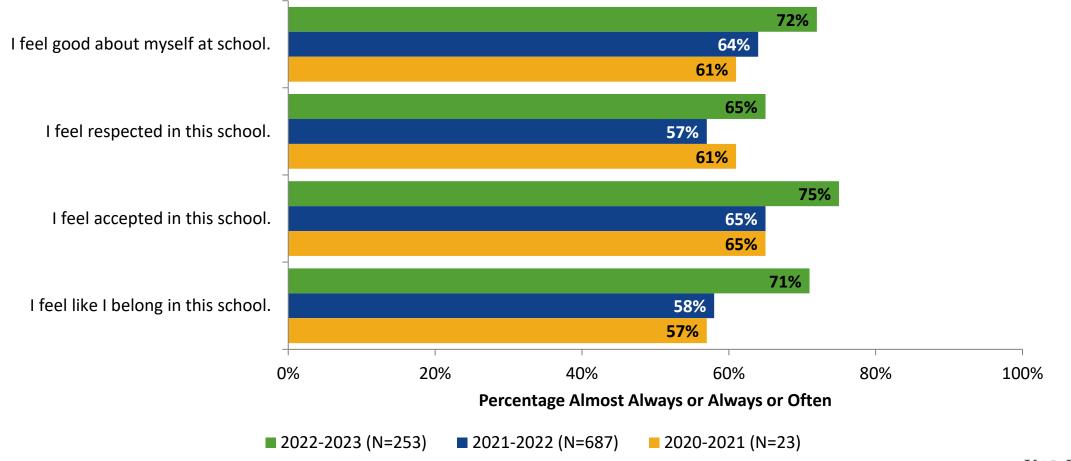

## **Acceptance: Comparison Over Time**

How frequently do you feel the following statements are true?

Answer options: Almost Always/Always, Often, Seldom, Rarely/Never

24

K12 Insight 🔿