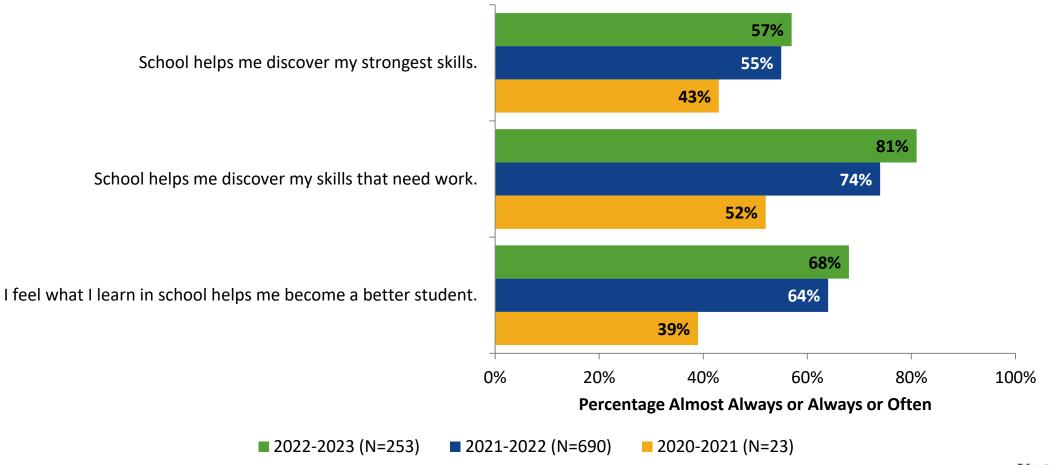

## **Academic Support: Comparison Over Time**

How frequently do you feel the following statements are true?

<sup>12</sup> Answer options: Almost Always/Always, Often, Seldom, Rarely/Never