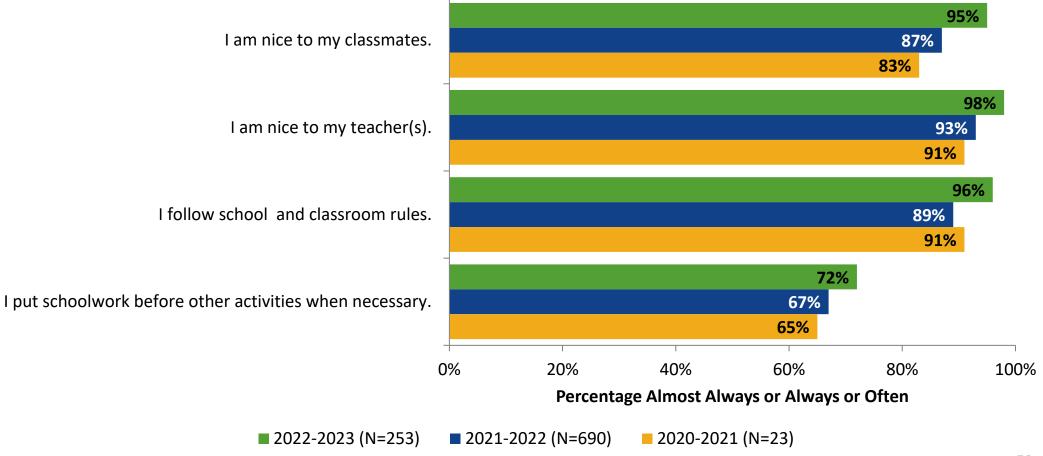

## **Self-Management: Comparison Over Time**

How frequently do you feel the following statements are true?

Answer options: Almost Always/Always, Often, Seldom, Rarely/Never

16

K12 Insight 🔾