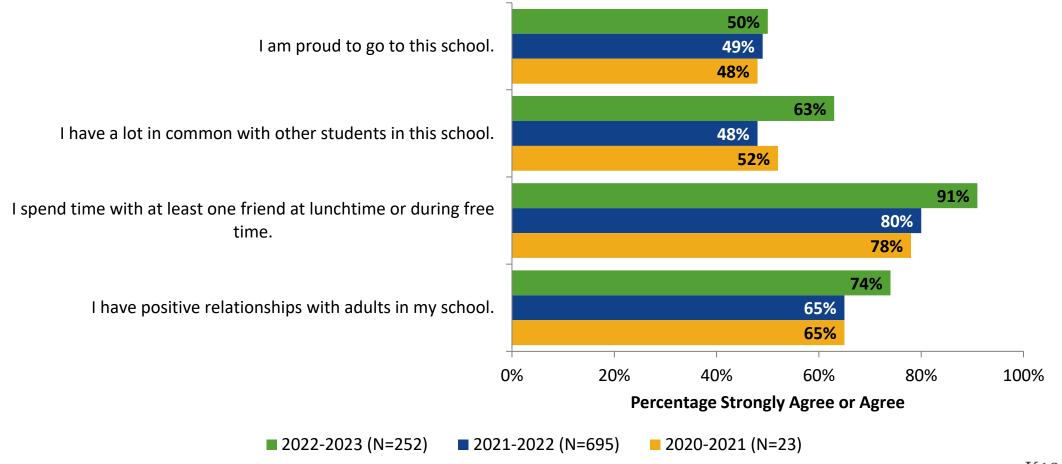

#### **Overall Engagement: Comparison Over Time**

Please rate how strongly you agree or disagree with the following statements.

Answer options: Strongly Agree, Agree, Neither Agree nor Disagree, Disagree, Strongly Agree

## **Overall Engagement: Comparison Over Time (Continued)**

Please rate how strongly you agree or disagree with the following statements.

<sup>5</sup> Answer options: Strongly Agree, Agree, Neither Agree nor Disagree, Disagree, Strongly Agree