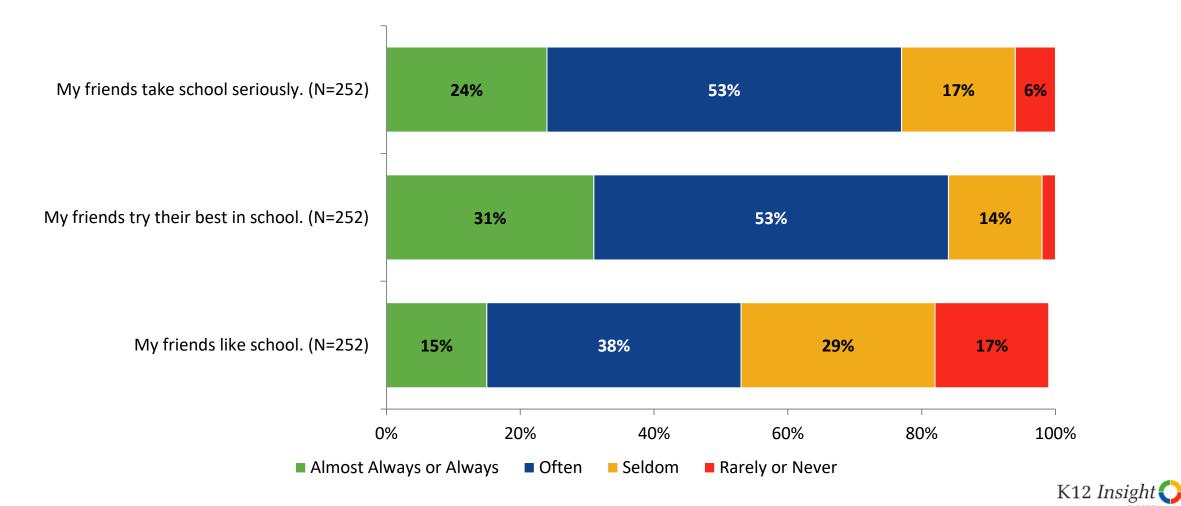

## **Perceptions of Peers: Comparison Over Time**

How frequently do you feel the following statements are true?

Answer options: Almost Always/Always, Often, Seldom, Rarely/Never

28

K12 Insight 🔿