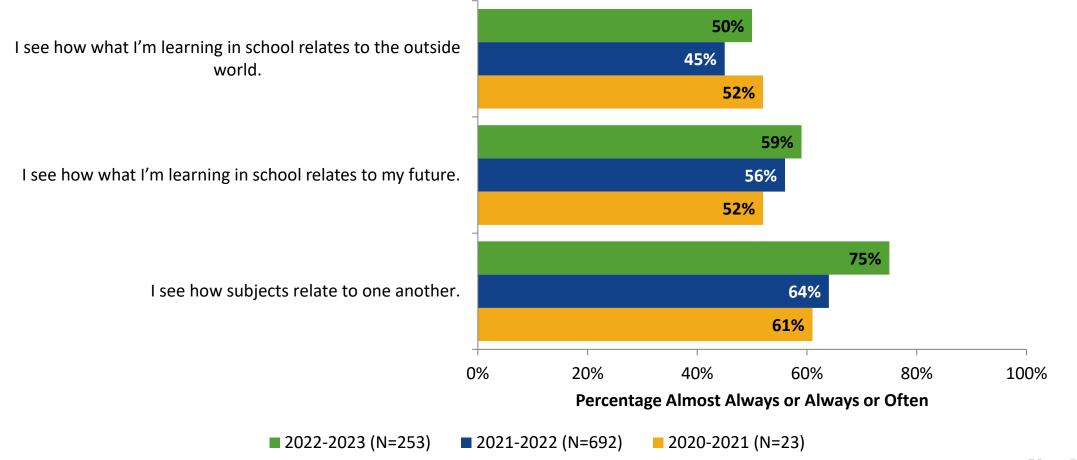

## **Relevance: Comparison Over Time**

How frequently do you feel the following statements are true?

Answer options: Almost Always/Always, Often, Seldom, Rarely/Never

14

K12 Insight 🔿