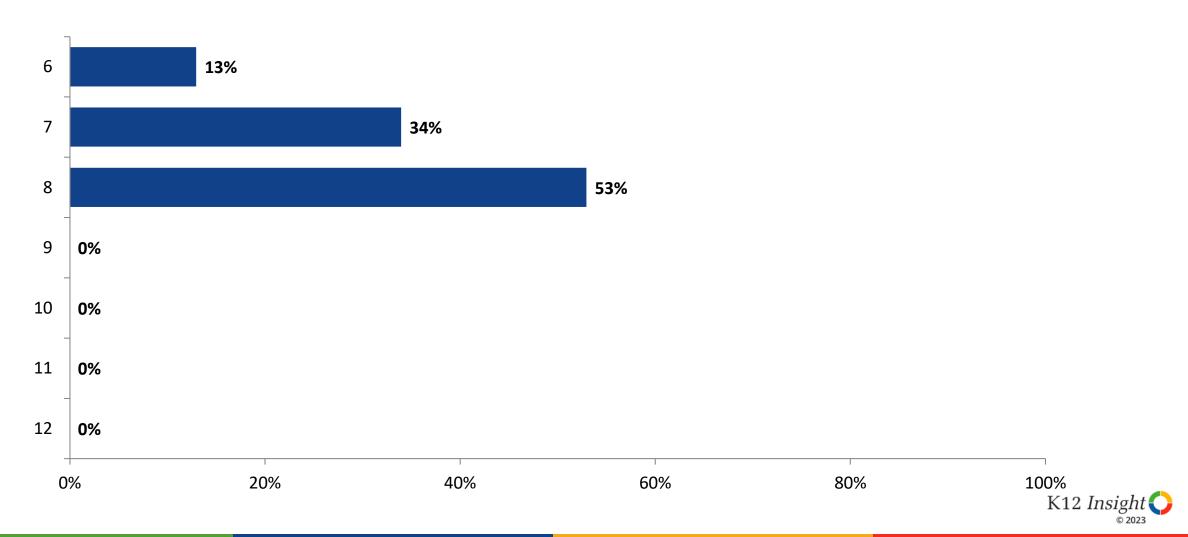

#### **Net Promoter Score**

If you had a family member or friend moving to the area, how likely are you to recommend your school to them? (N=243)

unequivocal opinion about their school or district.

K12 Insight 🔿