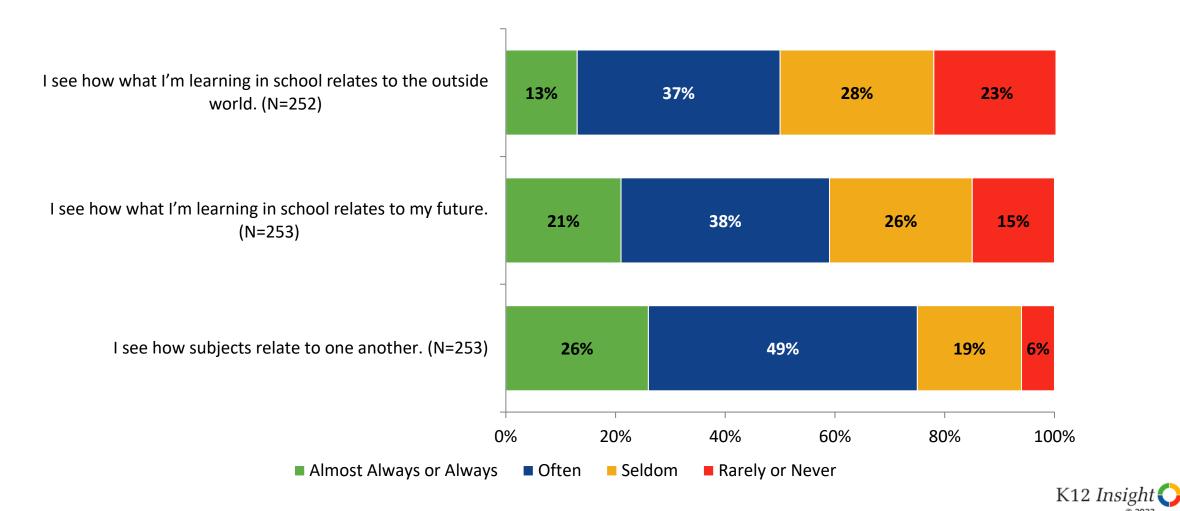

o you feel the following statements are true?



Answer options: Almost Always/Always, Often, Seldom, Rarely/Never

8

K12 Insight 🔿

# **Student Experience**

How frequently do you feel the following statements are true?



#### **Student Experience: Comparison Over Time**

How frequently do you feel the following statements are true?



Answer options: Almost Always/Always, Often, Seldom, Rarely/Never

10



# **Academic Support**

#### **Academic Support**

How frequently do you feel the following statements are true?



## **Academic Support: Comparison Over Time**

How frequently do you feel the following statements are true?



<sup>12</sup> Answer options: Almost Always/Always, Often, Seldom, Rarely/Never

## Relevance

How frequently do you feel the following statements are true?



## **Relevance: Comparison Over Time**

How frequently do you feel the following statements are true?



Answer options: Almost Always/Always, Often, Seldom, Rarely/Never

14

K12 Insight 🔿

# **Self-Management**

How frequently do you feel the following statements are true?



## **Self-Management: Comparison Over Time**

How frequently do you feel the following statements are true?



Answer options: Almost Always/Always, Often, Seldom, Rarely/Never

16

K12 Insight 🔾

## Grit

How frequently do you feel the following statements are true?

| I'm willing to try new activities. (N=252)                     | 37%                        | 47%                        | 13%             |
|----------------------------------------------------------------|----------------------------|------------