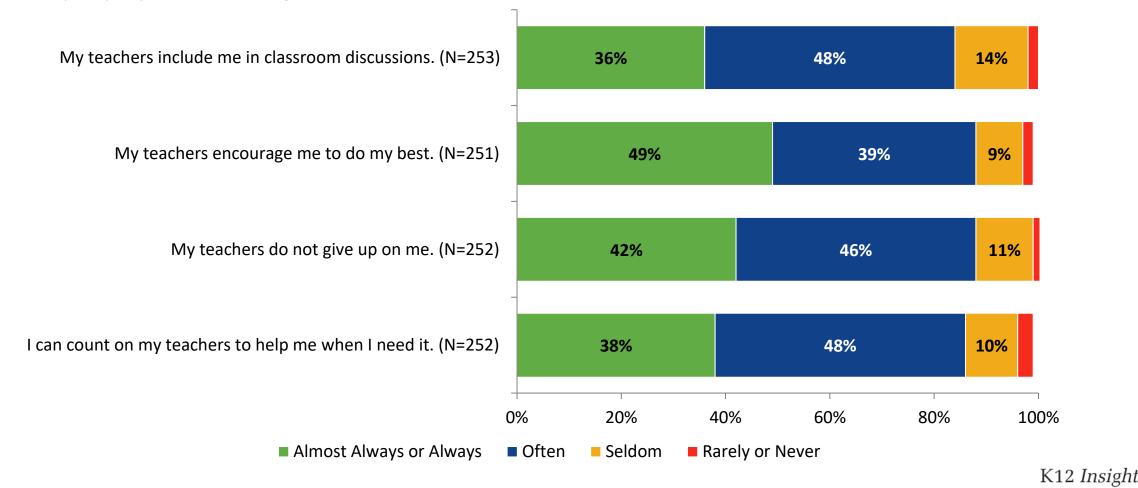

## **Relationships with Adults in School**

How frequently do you feel the following statements are true?